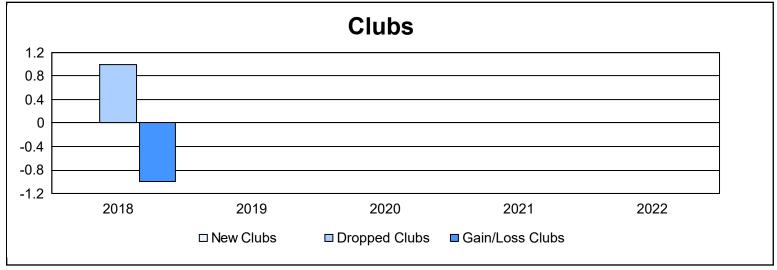

District 38 L

As of June 2022 Cumulative

| Year      | New<br>Clubs | Dropped<br>Clubs | Gain/<br>Loss<br>Clubs | New<br>Members | Charter<br>Members | Reinstate<br>Members | Transfer<br>Members | Total<br>Member<br>Added | Total<br>Members<br>Dropped | Gain/<br>Loss<br>Members |
|-----------|--------------|------------------|------------------------|----------------|--------------------|----------------------|---------------------|--------------------------|-----------------------------|--------------------------|
| 2017-2018 | 0            | 1                | -1                     | 56             | 0                  | 2                    | 0                   | 58                       | 79                          | -21                      |
| 2018-2019 | 0            | 0                | 0                      | 45             | 2                  | 1                    | 4                   | 52                       | 101                         | -49                      |
| 2019-2020 | 0            | 0                | 0                      | 22             | 1                  | 1                    | 0                   | 24                       | 49                          | -25                      |
| 2020-2021 | 0            | 0                | 0                      | 43             | 0                  | 0                    | 4                   | 47                       | 74                          | -27                      |
| 2021-2022 | 0            | 0                | 0                      | 44             | 0                  | 1                    | 0                   | 45                       | 58                          | -13                      |
| Average   | 0            | 0                | 0                      | 42             | 1                  | 1                    | 2                   | 45                       | 72                          | -27                      |